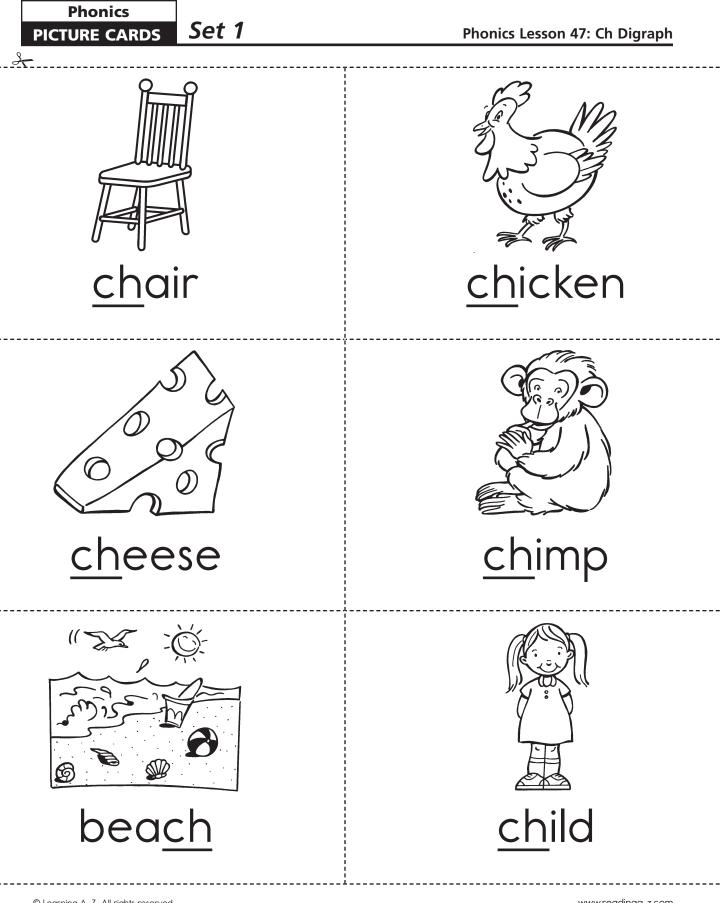

Phonics CH DIGRAPH CARD





**Phonics** 



| dr | U | b | k |
|----|---|---|---|
| С  | S | e | р |
| f  | Ο | ľ | n |
| m  |   |   |   |

© Learning A–Z All rights reserved.

Phonics LETTER CARDS

www.readinga-z.com



Phonics **BINGO CARD** 



| <b>1</b><br>New<br>words          | Chip • match • chimp • bench<br>chunk • chess • champ • hunch                          |  |  |
|-----------------------------------|----------------------------------------------------------------------------------------|--|--|
| 2<br>Reviewed<br>words            | tale • came • name<br>best • game • crush                                              |  |  |
| 3<br>New<br>h-f word              | about                                                                                  |  |  |
|