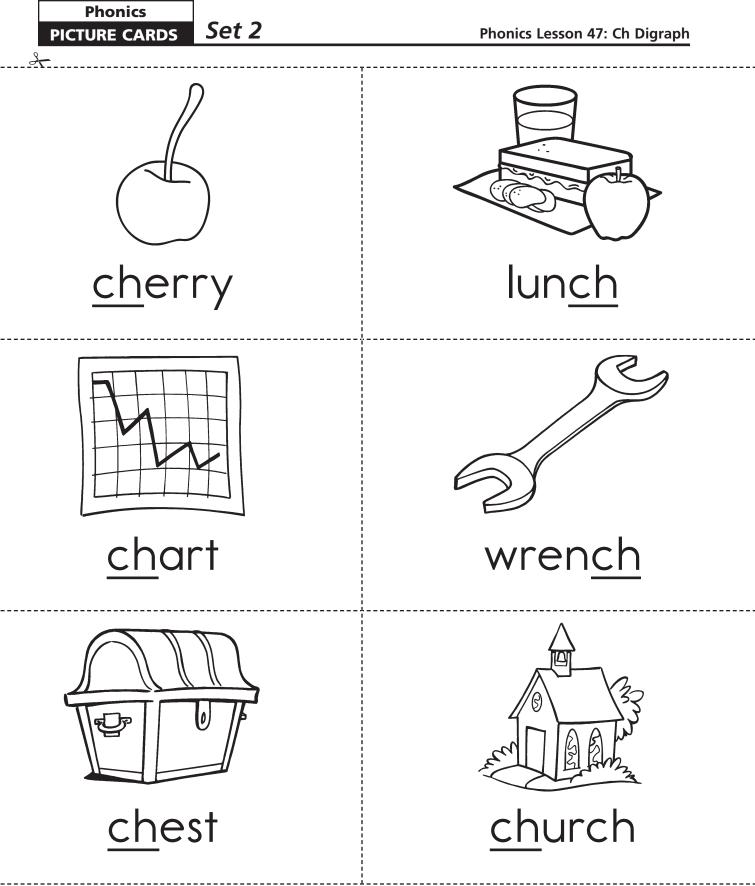

Phonics CH DIGRAPH CARD





**Phonics** 



| dr | U | b | k |
|----|---|---|---|
| С  | S | e | р |
| f  | Ο | ľ | n |
| m  |   |   |   |

© Learning A–Z All rights reserved.

Phonics LETTER CARDS

www.readinga-z.com



Phonics **BINGO CARD** 



| <b>1</b><br>New<br>words          | Chip • match • chimp • bench<br>chunk • chess • champ • hunch                          |  |  |
|-----------------------------------|----------------------------------------------------------------------------------------|--|--|
| 2<br>Reviewed<br>words            | tale • came • name<br>best • game • crush                                              |  |  |
| 3<br>New<br>h-f word              | about                                                                                  |  |  |
| <b>