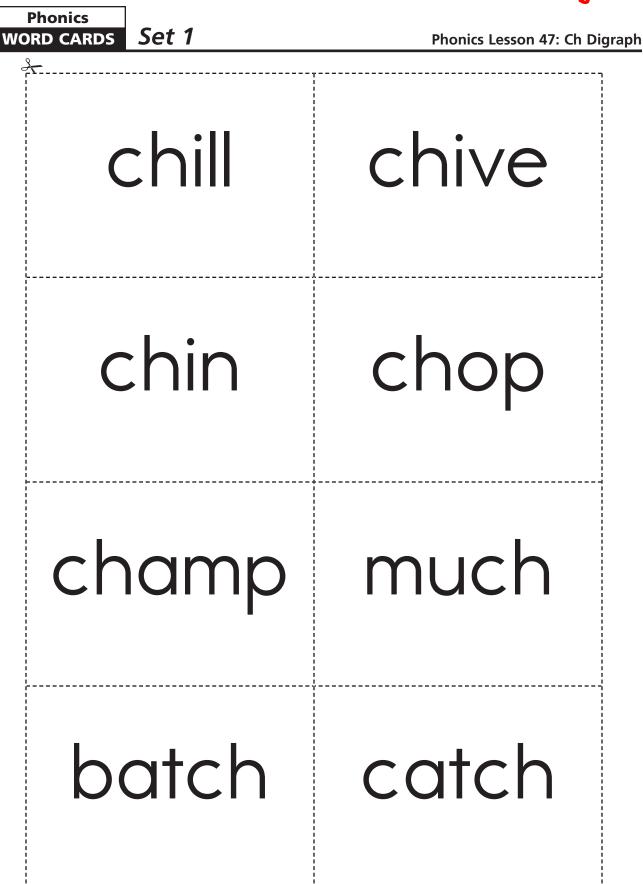

Phonics CH DIGRAPH CARD





**Phonics** 



| dr | U | b | k |
|----|---|---|---|
| С  | S | e | р |
| f  | Ο | ľ | n |
| m  |   |   |   |

© Learning A–Z All rights reserved.

Phonics LETTER CARDS

www.readinga-z.com



Phonics **BINGO CARD** 



| <b>1</b><br>New<br>words          | Chip • match • chimp • bench<br>chunk • chess • champ • hunch                          |  |  |
|-----------------------------------|----------------------------------------------------------------------------------------|--|--|
| 2<br>Reviewed<br>words            | tale • came • name<br>best • game • crush                                              |  |  |
| 3<br>New<br>h-f word              | about                                                                                  |  |  |
| <b>A</b