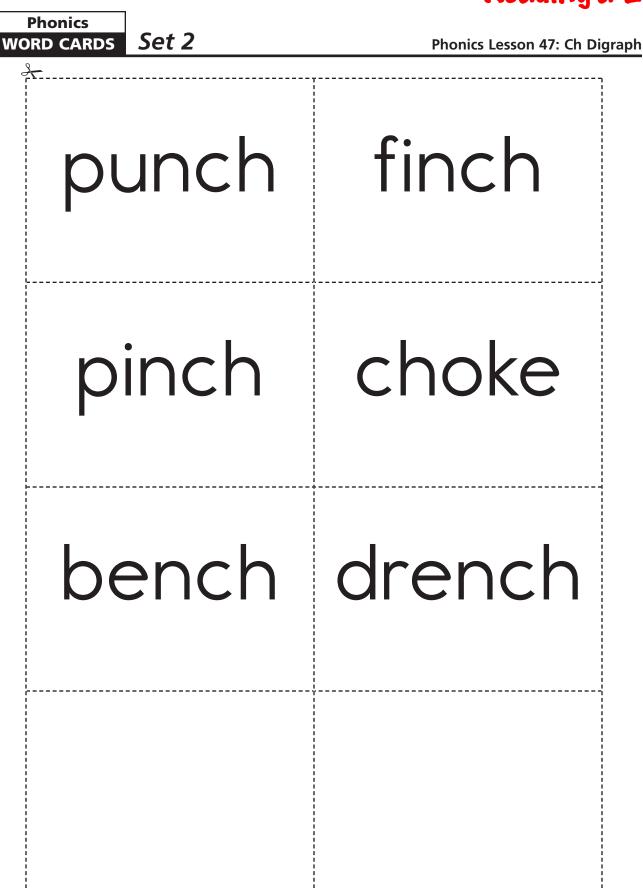

Phonics CH DIGRAPH CARD





**Phonics** 



| dr | U | b | k |
|----|---|---|---|
| С  | S | e | р |
| f  | Ο | ľ | n |
| m  |   |   |   |

© Learning A–Z All rights reserved.

Phonics LETTER CARDS

www.readinga-z.com



Phonics **BINGO CARD** 



| <b>1</b><br>New<br>words          | Chip • match • chimp • bench<br>chunk • chess • champ • hunch                          |  |  |
|-----------------------------------|----------------------------------------------------------------------------------------|--|--|
| 2<br>Reviewed<br>words            | tale • came • name<br>best • game • crush                                              |  |  |
| 3<br>New<br>h-f word              | about                                                                                  |  |  |
| <b>A</b><br